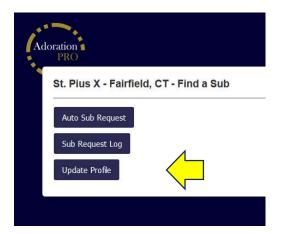

# AdorationPro - How to adjust your profile and sub availability.

## 1) Go to www.st-pius.org/adore365/and click on "Find a Substitute."

## **Adoration Chapel**

All are welcome to Eucharistic Adoration from Mono Parish. The chapel entrance is located to the right s

Please note, there will be a brief pause Monday eve

Thank you to everyone who has signed up so far. If links below:

Sign Up For a Weekly Hour

Sign Up to Substitute

Find a Substitute

**Adoration FAQs** 

Contact email: saintpiusxadoration@gmail.com

## 2) Click on Update Profile.



#### 3) Enter your first and last name.



## 4) Select the profile you would like to update.

| Edit My Information                                            | 1                  |                       |                       |         |
|----------------------------------------------------------------|--------------------|-----------------------|-----------------------|---------|
| Search Results                                                 |                    |                       |                       |         |
| Select a profile and a                                         | message will be se | ent to you with a lir | ik to edit your infor | mation. |
| Name: Cathy Coyle<br>Time Slot: Wednesday<br>Edit this Profile | - 4:00pm           |                       |