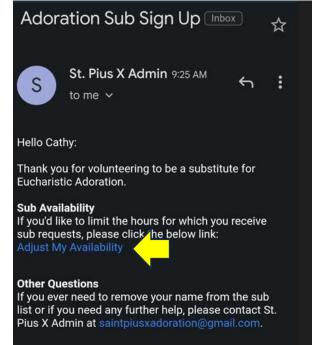

## 6) Check your email and click on the link provided.

- If you are updating your Adorer profile, you will be able to change your personal information and notification process.
- If you are updating your Substitute profile, you will be able to select the hours you are available to sub.