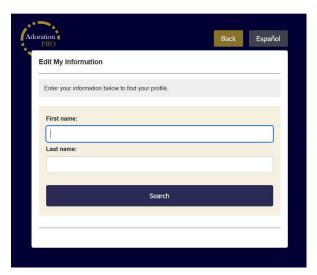

# AdorationPro - How to adjust your profile and sub availability.

## 1) Go to www.st-pius.org/adore365/and click on "Find a Substitute."

## **Adoration Chapel**

All are welcome to Eucharistic Adoration from Mono Parish. The chapel entrance is located to the right s

Please note, there will be a brief pause Monday eve

Thank you to everyone who has signed up so far. If links below:

Sign Up For a Weekly Hour

Sign Up to Substitute

Find a Substitute

**Adoration FAQs** 

Contact email: saintpiusxadoration@gmail.com

## 2) Click on Update Profile.



#### 3) Enter your first and last name.



## 4) Select the profile you would like to update.

| Edit My Information                                            | 1                  |                       |                       |         |
|----------------------------------------------------------------|--------------------|-----------------------|-----------------------|---------|
| Search Results                                                 |                    |                       |                       |         |
| Select a profile and a                                         | message will be se | ent to you with a lir | ik to edit your infor | mation. |
| Name: Cathy Coyle<br>Time Slot: Wednesday<br>Edit this Profile | - 4:00pm           |                       |                       |         |
| Name: Cathy Co