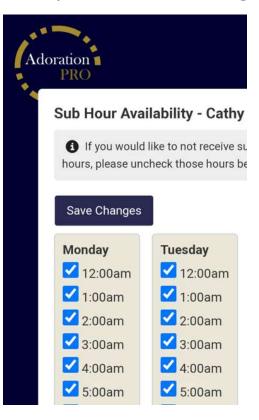

7) A blue check mark indicates your availability. Uncheck all the hours you DO NOT want to receive a sub request and leave a blue check mark for the yours you would like to receive a sub request. Press "Save Changes" when you are done editing.